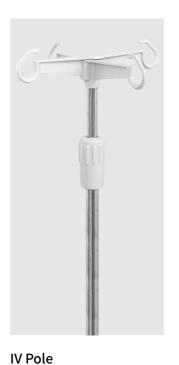

### **Backlight Functio**

The remote controller has the backlight function, convenient for operation at night.

Full SS IV pole, bearing 15kgs..