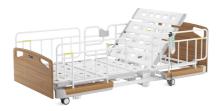

### HC300

ELECTRIC HOMECARE BED

72°

Knee-rest adjustment

20°

Height adjustment

250-580<sub>mm</sub>

HC300 series is specially made for home care and long term care environments and offers superior comfort and usability features for its users.

Each part of the bed board can move independently to form different positions, which is convenient for nursing and forms a specific functional angle.

Super-low height design: The min height is designed at 25cm, greatly reduce the injury caused by falling off bed. 33cm adjustment range provides a great benefit to both the user and the care-givers.