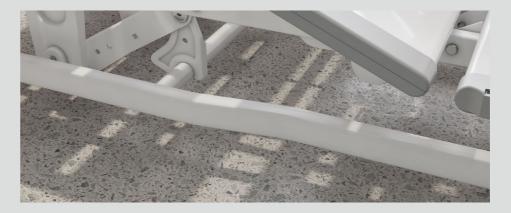

# The curved shape of the base beam

The curved shape of the base beam designed for the use of the wheelchair and enables the wheelchair closer to the bed frame.