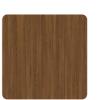

### LEGNA

The MDF headboard is available in 4 colors.

Beech wood color Cherry wood color Light oak color

Dark oak color