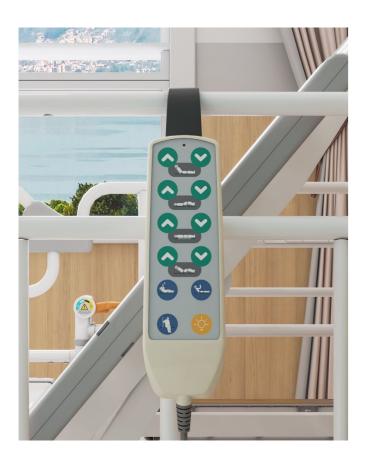

#### Hand controller

Remote and hand controller is easy to use. Patients can easily reach and hang it to the bed.

### one-button function

The specific one-button function makes the bed more convenient to operate.

The remote control is equipped with a relaxation position, reading position, out of bed position.