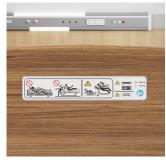

### Safety labels

There are sufficient warning labels on the bed, indicating anti-pinch and potential risks and injuries.

Foot board Label

Side rail warning label