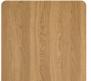

### LEGNA

The MDF headboard is available in 4 colors.

Beech wood color Cherry wood color Light oak color

Dark oak color