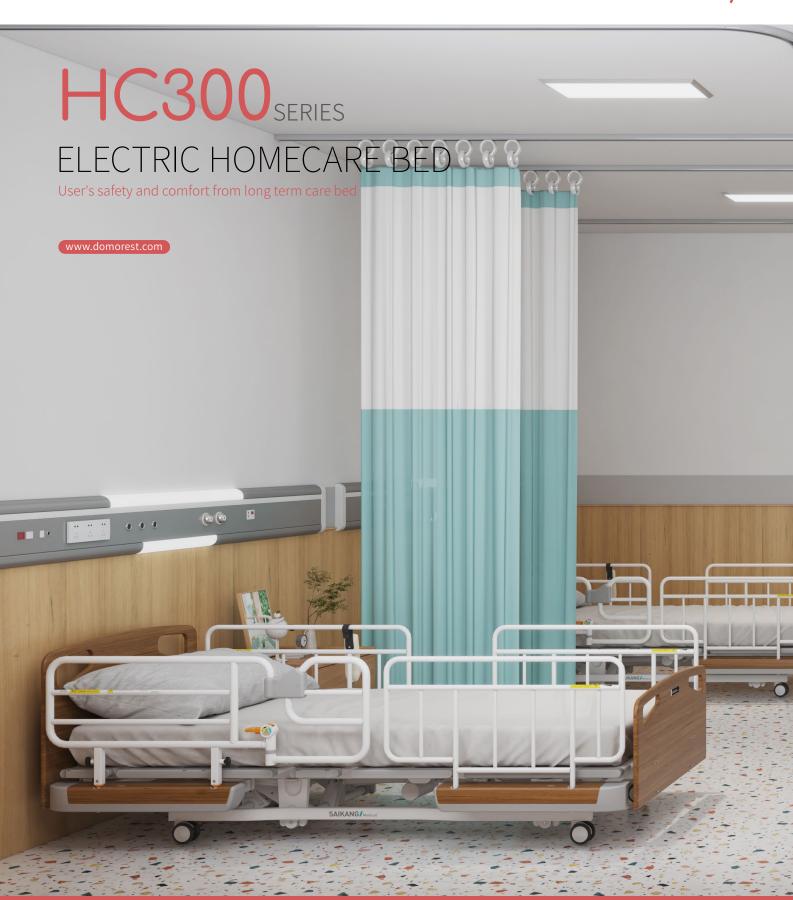

### HC300

ELECTRIC HOMECARE BED

# USER'S SAFETY AND COMFORT FROM LONG TERM CARE BED

The physical health and psychological well-being are hot topics for elderly people. Safety is an important quality feature for a nursing bed. Beds' systematic fall prevention can reduce the risk of falling out of the bed.

Our innovative solutions can reduce falls as well as the consequences associated with falls. It is a wonderful match of safety, mobility, height adjustable and coziness. All these features cater to the needs of people who are spend a lot time in bed. The adjustability makes beds more appropriate than a standard bed for providing comfortable support and enabling caregivers to deliver quality care.