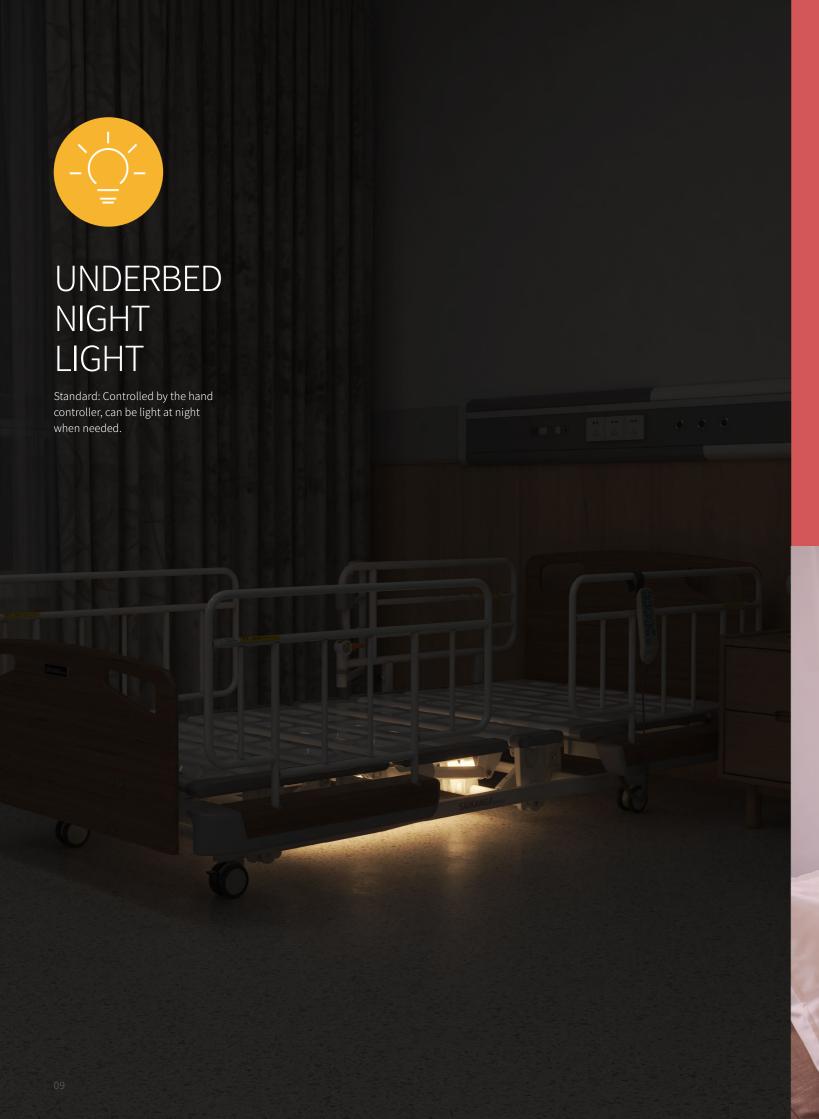

### **Backlight Functio**

The remote controller has the backlight function, convenient for operation at night.

Full SS IV pole, bearing 15kgs..