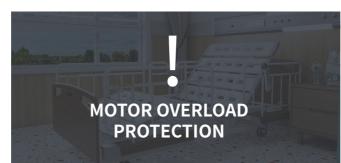

### Overload protection

The motors are equipped with electric protection against overload, therefore the bed will automatically stop when a motor is overloaded. Once the overload is removed, the bed can continue to work without interference.