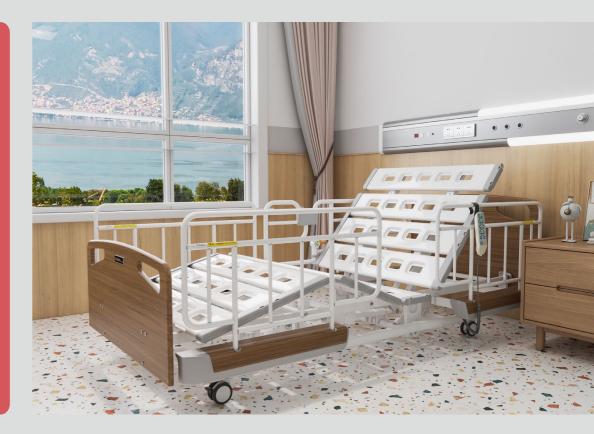

# USER'S SAFETY AND COMFORT FROM LONG TERM CARE BED

The physical health and psychological well-being are hot topics for elderly people. Safety is an important quality feature for a nursing bed. Beds' systematic fall prevention can reduce the risk of falling out of the bed.

Our innovative solutions can reduce falls as well as the consequences associated with falls. It is a wonderful match of safety, mobility, height adjustable and coziness. All these features cater to the needs of people who are spend a lot time in bed. The adjustability makes beds more appropriate than a standard bed for providing comfortable support and enabling caregivers to deliver quality care.

Each part of the bed board can move independently to form different positions, which is convenient for nursing and forms a specific functional angle.

Super-low height design: The min height is designed at 25cm, greatly reduce the injury caused by falling off bed. 33cm adjustment range provides a great benefit to both the user and the care-givers.

### HC300

ELECTRIC HOMECARE BED