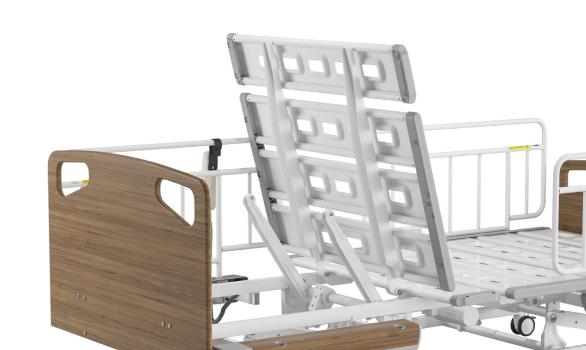

Each part of the bed board can move independently to form different positions, which is convenient for nursing and forms a specific functional angle.

Super-low height design: The min height is designed at 25cm, greatly reduce the injury caused by falling off bed. 33cm adjustment range provides a great benefit to both the user and the care-givers.

The bed deck is divided into 4 parts, the back and leg sections can be folded separately, the size division is ergonomic, especially suitable for Asian body types.

# Auto Contour function

HC beds are designed for letting the leg section moving before the back section being lifted, so that the user can be supported and avoided sliding down.