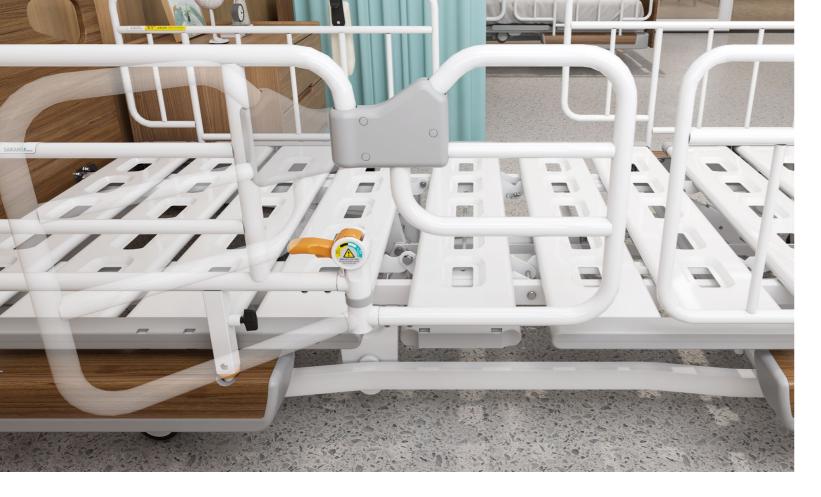

### Safety labels

There are sufficient warning labels on the bed, indicating anti-pinch and potential risks and injuries.

Foot board Label

Side rail warning label

### Rotating guardrail

The rotating guardrail can be used together with other guardrail, can rotate clockwise outward 150° Safely locks in place every 15°, providing convenience for care and usage.