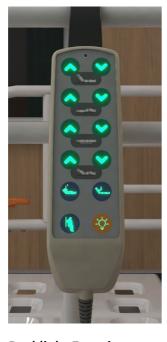

#### Hand controller

Remote and hand controller is easy to use. Patients can easily reach and hang it to the bed.

### one-button function

The specific one-button function makes the bed more convenient to operate.

The remote control is equipped with a relaxation position, reading position, out of bed position.

### **Backlight Functio**

The remote controller has the backlight function, convenient for operation at night.

Full SS IV pole, bearing 15kgs..