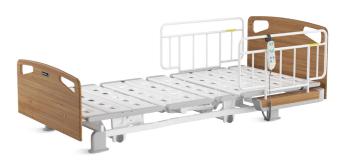

| 0-72° (±10°) |
| Knee-rest adjustment                  | 0-20° (±10°) |
|                                       |              |











72°



Knee-rest adjustment

20°



Height adjustment

250-580<sub>mm</sub>

HC300 series is specially made for home care and long term care environments and offers superior comfort and usability features for its users.

Each part of the bed board can move independently to form different positions, which is convenient for nursing and forms a specific functional angle.

Super-low height design: The min height is designed at 25cm, greatly reduce the injury caused by falling off bed. 33cm adjustment range provides a great benefit to both the user and the care-givers.

### HC300

ELECTRIC HOMECARE BED



## HC200

ELECTRIC HOMECARE BED



01

# SAFETY FIRST

Good night, better days

### IEC60601

### Safety standard

Follow IEC60601 Safety Standard, 3200 times cycle tests were carried out with a maximum safe load of 250kg.

### Safety labels

There are sufficient warning labels on the bed, indicating anti-pinch and potential risks and injuries.



Foot board Label



Side rail warning label

### **Timotion**

### Trusted electric system

Timotion brand electric control, certification: IEC60601-1, ES60601-1, IEC60601-1-2, EMC, waterproof grade IP54.

### Overload protection

The motors are equipped with electric protection against overload, therefore the bed will automatically stop when a motor is overloaded. Once the overload is removed, the bed can continue to work without interference.





 $10_{\text{piece}}$ 

# 10-p