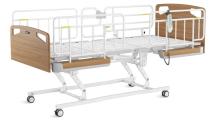

# The significance of the whole bed height adjustment

①The bed can be adjusted to the right height, which can reduce efforts to get in and out of the bed, wash feet, give daily nursing care and other movements.

②The minimum bed height of 25cm can be efficiently to reduce the risk of falling out o the bed and falling.

③Even if the user is not tall, he can safely get out of bed and sit comfortably on it.