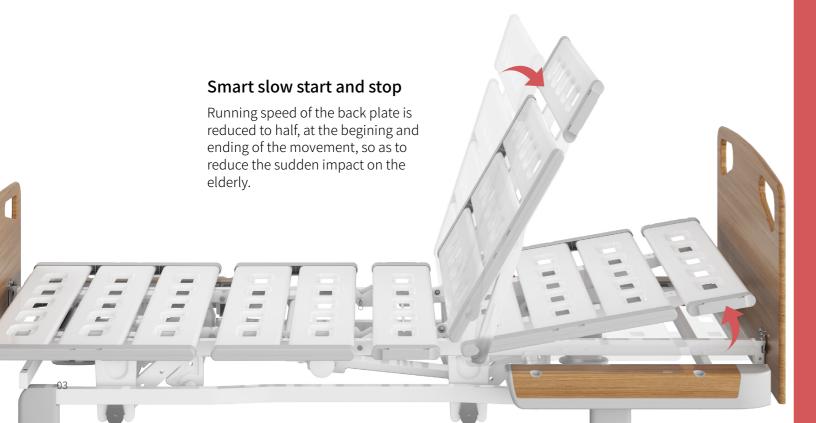

Each part of the bed board can move independently to form different positions, which is convenient for nursing and forms a specific functional angle.

Super-low height design: The min height is designed at 25cm, greatly reduce the injury caused by falling off bed. 33cm adjustment range provides a great benefit to both the user and the care-givers.