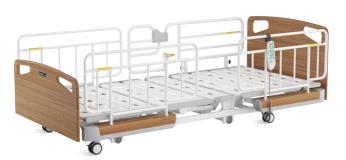

### Rotating guardrail

The rotating guardrail can be used together with other guardrail, can rotate clockwise outward 150° Safely locks in place every 15°, providing convenience for care and usage.

### (Lock) Caster System

3'resin casters, 2 independent brake casters, rubber surface, slient.

#### Hand controller

Remote and hand controller is easy to use. Patients can easily reach and hang it to the bed.