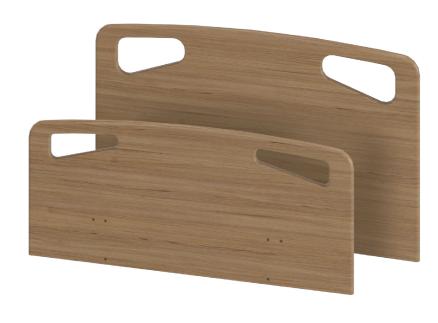

# **HEAD&FOOT BOARDS**

The headboard& footboard are made of MDF, which meets the environmental protection requirements of E1 level. HF board edges are round, designed for easy grasping, additional leather cover is optional with different colors to complement customer's decoration and furnishings.

### LEGNA

The MDF headboard is available in 4 colors.

Beech wood color Cherry wood color Light oak color

Dark oak color