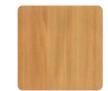

### LEGNA

The MDF headboard is available in 4 colors.

Beech wood color Cherry wood color Light oak color

Dark oak color