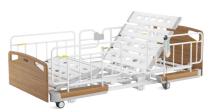

## HC200

ELECTRIC HOMECARE BED

01

# Auto Contour function

HC beds are designed for letting the leg section moving before the back section being lifted, so that the user can be supported and avoided sliding down.