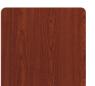

### LEGNA

The MDF headboard is available in 4 colors.

Beech wood color Cherry wood color Light oak color

Dark oak color