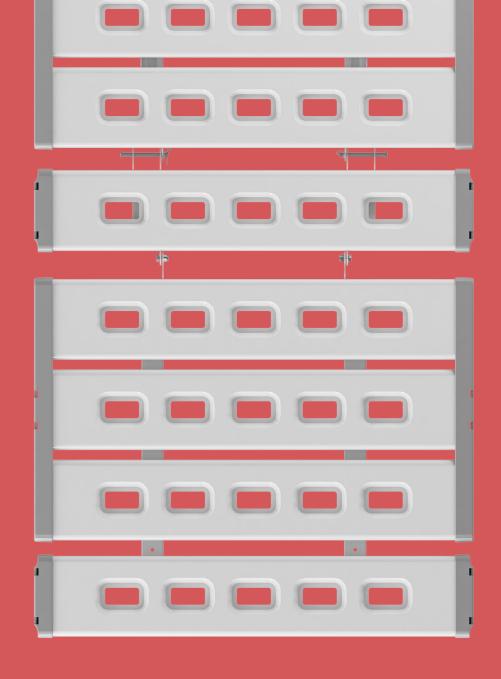

# 10-piece steel plates

The HC nursing beds are designed with light weight, practical structure. The bed deck is composed of 10-piece high strength steel plates. And with ventilator holes which can improve air flow.

The bed deck is divided into 4 parts, the back and leg sections can be folded separately, the size division is ergonomic, especially suitable for Asian body types.