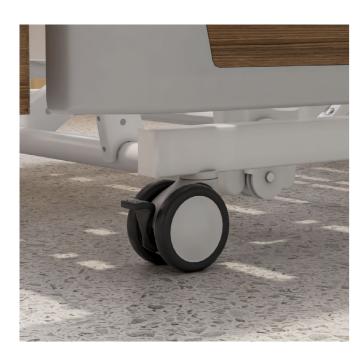

### (Lock) Caster System

3'resin casters, 2 independent brake casters, rubber surface, slient.