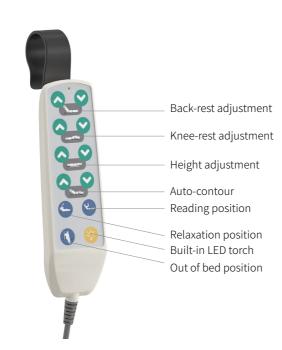

#### Hand controller

Remote and hand controller is easy to use. Patients can easily reach and hang it to the bed.

### one-button function

The specific one-button function makes the bed more convenient to operate.

The remote control is equipped with a relaxation position, reading position, out of bed position.

### **Backlight Functio**

The remote controller has the backlight function, convenient for operation at night.

Full SS IV pole, bearing 15kgs..