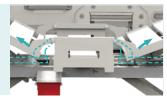

Double regression function
Auto-Regression 10+6 cm
When repositioning the backrest and thigh rest, the Y8y makes the back plate retreat 10cm and the thigh plate retreats 6cm so to minimises the pressure and shear forces in the patient's pelvic region. This results in a significant reduction in the development of pressure ulcers.