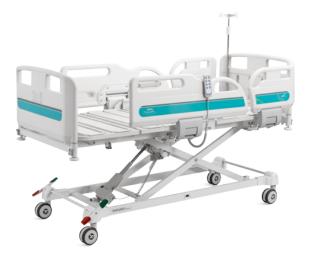

Oasis Series

SAIKANG / Medical

Healthier your life

# FEATURES

AND HIGHLIGHTS

# Technical parameters

| <ul><li>External size (LxW)</li></ul>                 | 2130x1050 mm         |
|-------------------------------------------------------|----------------------|
| <ul> <li>Mattress platform</li> </ul>                 | 1925x880 mm          |
| <ul> <li>Safe working load</li> </ul>                 | 250 kg               |
| <ul> <li>Height adjustment</li> </ul>                 | 360-800 mm           |
| <ul> <li>Back-rest adjustment</li> </ul>              | 0-75° (±10°)         |
| <ul> <li>Knee-rest adjustment</li> </ul>              | 0-35° (±10°)         |
| Auto-regression:                                      | 100+60 mm            |
| <ul> <li>Angle indicator</li> </ul>                   | 0-90°                |
| Position line                                         | 30°                  |
| <ul> <li>Voltage and frequency</li> </ul>             | 100-240 V ⋅ 50/60 Hz |
| <ul> <li>Plug as required (hospital grade)</li> </ul> |                      |

# Technical configuration

| ✓ Linear motor                                                         | 3 pcs                                   |
|------------------------------------------------------------------------|-----------------------------------------|
| ☑ ABS Oasis side rail extra height                                     | 1 set                                   |
| ☑ ABS Oasis bed ends with safe lock                                    | 1 set                                   |
| ☑ PP bed platform, removable & washable                                | 9 pcs                                   |
| ☑ Plastic socket inside pp guardrail for phone or glasses              | 2 pcs                                   |
| lackim Patent angle indicator for back-rest and trendelenburg position | n 4 pcs                                 |
| ☑ Ø70mm wall bumper wheel                                              | 4 pcs                                   |
| ☑ IV pole                                                              | 1 set                                   |
| ✓ IV pole prevision                                                    | 4 pcs                                   |
| ☑ Drainage hook                                                        | 2 pcs                                   |
| ☑ Central locking pedal                                                | 2 pcs                                   |
| ✓ ABS mattress stopper                                                 | 2 pcs                                   |
| ☑ Hand controller                                                      | 1 pc                                    |
|                                                                        | ••••••••••••••••••••••••••••••••••••••• |