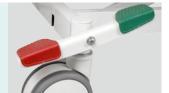

### Handheld controller

Handheld controller for patients and nurses, ergonomic design. Built-in LED torch, backlit keyboard design for night use.