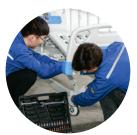

### Great multi-care

Respects easy patient mobilisation: One-button for patient mobilisation position -back plate raised, double hole design on back part guardrail, which supports patient self standing.