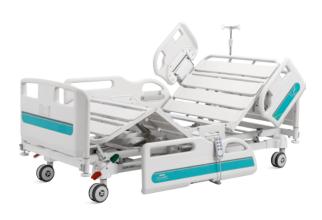

Oasis Series

SAIKANG / Medical

Healthier your life

# FEATURES

AND HIGHLIGHTS

# Technical parameters

| <ul><li>External size (LxW)</li></ul>                 | 2130x1050 mm         |
|-------------------------------------------------------|----------------------|
| <ul> <li>Mattress platform</li> </ul>                 | 1925x880 mm          |
| <ul> <li>Safe working load</li> </ul>                 | 250 kg               |
| <ul> <li>Height adjustment</li> </ul>                 | 360-800 mm           |
| <ul> <li>Back-rest adjustment</li> </ul>              | 0-75° (±10°)         |
| <ul> <li>Knee-rest adjustment</li> </ul>              | 0-35° (±10°)         |
| Auto-regression:                                      | 100+60 mm            |
| <ul> <li>Angle indicator</li> </ul>                   | 0-90°                |
| Position line                                         | 30°                  |
| <ul> <li>Voltage and frequency</li> </ul>             | 100-240 V ⋅ 50/60 Hz |
| <ul> <li>Plug as required (hospital grade)</li> </ul> |                      |

# Technical configuration

| ✓ Linear motor                                                         | 3 pcs                                   |
|------------------------------------------------------------------------|-----------------------------------------|
| ☑ ABS Oasis side rail extra height                                     | 1 set                                   |
| ☑ ABS Oasis bed ends with safe lock                                    | 1 set                                   |
| ☑ PP bed platform, removable & washable                                | 9 pcs                                   |
| ☑ Plastic socket inside pp guardrail for phone or glasses              | 2 pcs                                   |
| lackim Patent angle indicator for back-rest and trendelenburg position | n 4 pcs                                 |
| ☑ Ø70mm wall bumper wheel                                              | 4 pcs                                   |
| ☑ IV pole                                                              | 1 set                                   |
| ✓ IV pole prevision                                                    | 4 pcs                                   |
| ☑ Drainage hook                                                        | 2 pcs                                   |
| ☑ Central locking pedal                                                | 2 pcs                                   |
| ✓ ABS mattress stopper                                                 | 2 pcs                                   |
| ☑ Hand controller                                                      | 1 pc                                    |
|                                                                        | ••••••••••••••••••••••••••••••••••••••• |