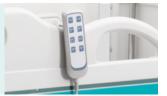

### Handheld controller

Handheld controller for patients and nurses, ergonomic design. Built-in LED torch, backlit keyboard design for night use.