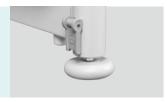

### Wall bumper wheel

Φ70mm bumper wheels at the outermost periphery of the bed to protect the bed and wall, anticollision and endurable.