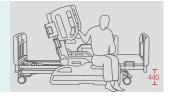

### Great multi-care

Respects easy patient mobilisation: One-button for patient mobilisation position -back plate raised, double hole design on back part guardrail, which supports patient self standing.