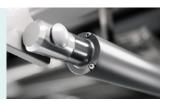

t mobilisation position    |
| ☐ One button nursing position                     |
| ☐ Lowest position indicator                       |

### Great multi-care

Respects easy patient mobilisation: One-button for patient mobilisation position -back plate raised, double hole design on back part guardrail, which supports patient self standing.



Double regression function
Auto-Regression 10+6 cm
When repositioning the backrest and thigh rest, the Y8y makes the back plate retreat 10cm and the thigh plate retreats 6cm so to minimises the pressure and shear forces in the patient's pelvic region. This results in a significant reduction in the development of pressure ulcers.



### **Electric motor**

Linear motor, with UL/ROHS/EN standard. Noise under 50 dB, with lifetime 20,000 times movement.



### Joint-free technology

Removable plastic covers formed from 9 removable blow moulded lamella to minimise the slots where unwanted infections may hide.



### Wheels

Castors with TPR tire, no worn-out after running 30KM, united forming without bolts.

Pass Dynamic test: Bearing 120kg run 30KM and pass obstacles 500time.



### **Brake**

Three position braking systerm, transporting can maintain a straight line.



### Tank

Soket on side rail for placing the patient cellphone or glasses.



### Angle indicator

Patent angle indicator, clearly show back-rest and tredelenbug position.



### Head & foot board

Patented design Detachable head & foot board, using the eccentric locking structure, one step quick removable.



### Safety guardrail

The designed guardrail fully considered to