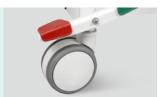

### Wheels

Castors with TPR tire, no worn-out after running 30KM, united forming without bolts.

Pass Dynamic test: Bearing 120kg run 30KM and pass obstacles 500time.

### **Brake**

Three position braking systerm, transporting can maintain a straight line.