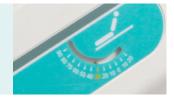

### Angle indicator

Patent angle indicator, clearly show back-rest and tredelenbug position.