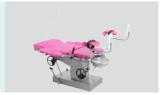

# A 105 OBSTETRIC TABLE

Registration code: SKF-C

SAIKANG/Medical

Healthier your life

# A105

## Technical parameters

| <ul> <li>External Size (LxWxH)</li> </ul> | 1900x600x700-900 mm |
|-------------------------------------------|---------------------|
| ■ Back Plate Up/Down                      | 50°/3°              |
| Trendelenburg/Reverse Trendelenburg       | 10°/20°             |
| ■ Leg Board Outwards                      | 90°                 |
| ■ Working Area                            | 600x600 mm          |
| Patient Weight Capacity                   | 185kg               |

# Technical configuration

| ☑ Bed Frame                | 1pc  |
|----------------------------|------|
| ✓ Mattress                 | 1pc  |
| ✓ Hand Bars                | 2pcs |
| ✓ Arm Support with Cushion | 2pcs |
| ✓ Leg Support with Cushion | 2pcs |
| ✓ Anesthesia Screen Frame  | 1pc  |
| ✓ Stainless Steel Basin    | 1pc  |
| ☑ Handwheel                | 4pcs |
| ☑ Oil Pot (With Oil)       | 1pc  |
|                            |      |