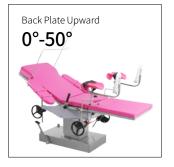

## Technical parameters

| <ul> <li>External Size (LxWxH)</li> </ul> | 1900x600x700-900 mm |
|-------------------------------------------|---------------------|
| ■ Back Plate Up/Down                      | 50°/3°              |
| Trendelenburg/Reverse Trendelenburg       | 10°/20°             |
| ■ Leg Board Outwards                      | 90°                 |
| ■ Working Area                            | 600x600 mm          |
| Patient Weight Capacity                   | 185kg               |