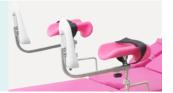

#### Leg Support with Cushion

Double using leg support, can be used as boatstretcher.

#### **Arm Support with Cushion**

#### **Hand Bars**