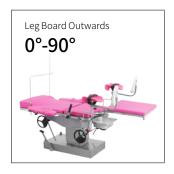

## Technical parameters

| <ul> <li>External Size (LxWxH)</li> </ul> | 1900x600x700-900 mm |
|-------------------------------------------|---------------------|
| ■ Back Plate Up/Down                      | 50°/3°              |
| Trendelenburg/Reverse Trendelenburg       | 10°/20°             |
| ■ Leg Board Outwards                      | 90°                 |
| ■ Working Area                            | 600x600 mm          |
| Patient Weight Capacity                   | 185kg               |