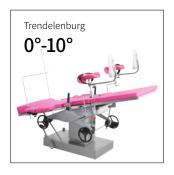

## Technical parameters

| <ul> <li>External Size (LxWxH)</li> </ul> | 1900x600x700-900 mm |
|-------------------------------------------|---------------------|
| ■ Back Plate Up/Down                      | 50°/3°              |
| Trendelenburg/Reverse Trendelenburg       | 10°/20°             |
| ■ Leg Board Outwards                      | 90°                 |
| ■ Working Area                            | 600x600 mm          |
| Patient Weight Capacity                   | 185kg               |