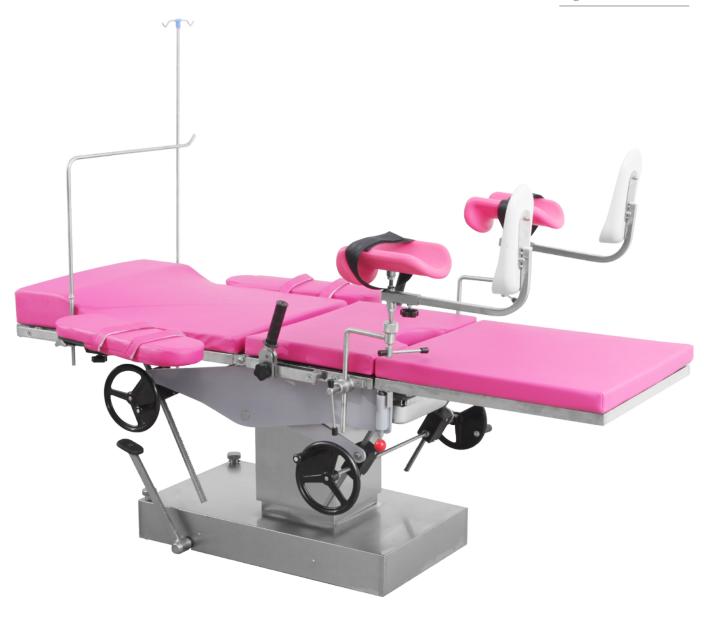

# A 105 OBSTETRIC TABLE

Registration code: SKF-C

SAIKANG/Medical

Healthier your life

# A105

# FEATURES AND HIGHLIGHTS

## Technical parameters

| <ul> <li>External Size (LxWxH)</li> </ul> | 1900x600x700-900 mm |
|-------------------------------------------|---------------------|
| ■ Back Plate Up/Down                      | 50°/3°              |
| Trendelenburg/Reverse Trendelenburg       | 10°/20°             |
| ■ Leg Board Outwards                      | 90°                 |
| ■ Working Area                            | 600x600 mm          |
| Patient Weight Capacity                   | 185kg               |

# Technical configuration

| ☑ Bed Frame                | 1pc  |
|----------------------------|------|
| ✓ Mattress                 | 1pc  |
| ✓ Hand Bars                | 2pcs |
| ✓ Arm Support with Cushion | 2pcs |
| ✓ Leg Support with Cushion | 2pcs |
| ✓ Anesthesia Screen Frame  | 1pc  |
| ✓ Stainless Steel Basin    | 1pc  |
| ☑ Handwheel                | 4pcs |
| ☑ Oil Pot (With Oil)       | 1pc  |
|                            |      |