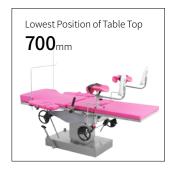

## Technical parameters

| <ul> <li>External Size (LxWxH)</li> </ul> | 1900x600x700-900 mm |
|-------------------------------------------|---------------------|
| ■ Back Plate Up/Down                      | 50°/3°              |
| Trendelenburg/Reverse Trendelenburg       | 10°/20°             |
| ■ Leg Board Outwards                      | 90°                 |
| ■ Working Area                            | 600x600 mm          |
| Patient Weight Capacity                   | 185kg               |