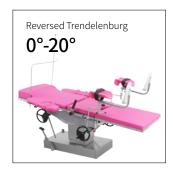

## Technical parameters

| <ul> <li>External Size (LxWxH)</li> </ul> | 1900x600x700-900 mm |
|-------------------------------------------|---------------------|
| ■ Back Plate Up/Down                      | 50°/3°              |
| Trendelenburg/Reverse Trendelenburg       | 10°/20°             |
| ■ Leg Board Outwards                      | 90°                 |
| ■ Working Area                            | 600x600 mm          |
| Patient Weight Capacity                   | 185kg               |