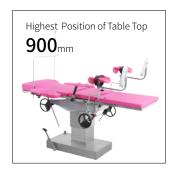

## Technical parameters

| <ul> <li>External Size (LxWxH)</li> </ul> | 1900x600x700-900 mm |
|-------------------------------------------|---------------------|
| ■ Back Plate Up/Down                      | 50°/3°              |
| Trendelenburg/Reverse Trendelenburg       | 10°/20°             |
| ■ Leg Board Outwards                      | 90°                 |
| ■ Working Area                            | 600x600 mm          |
| Patient Weight Capacity                   | 185kg               |