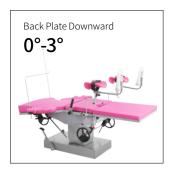

## Technical parameters

| <ul> <li>External Size (LxWxH)</li> </ul> | 1900x600x700-900 mm |
|-------------------------------------------|---------------------|
| ■ Back Plate Up/Down                      | 50°/3°              |
| Trendelenburg/Reverse Trendelenburg       | 10°/20°             |
| ■ Leg Board Outwards                      | 90°                 |
| ■ Working Area                            | 600x600 mm          |
| Patient Weight Capacity                   | 185kg               |