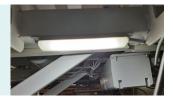

#### Hand controller

Hand controller, keep qualified after 2000 times use.

Weighing system.

Night light under the bed

Nurse control panel, hook type.

One-button for patient mobilisation position -back plate raised, double hole design on back part guardrail, which supports patient self standing.