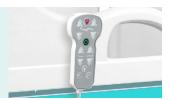

#### Hand controller

Hand controller, keep qualified after 2000 times use.

Weighing system.

Night light under the bed

Nurse control panel, hook type.

One-button for patient mobilisation position -back plate raised, double hole design on back part guardrail, which supports patient self standing.