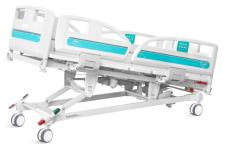

# FEATURES AND HIGHLIGHTS

### Technical parameters

| External size (LxW):                                  | 2140x1060 mm         |
|-------------------------------------------------------|----------------------|
| Mattress platform:                                    | 1925x880 mm          |
| Safe working load:                                    | 250 kg               |
| <ul> <li>Height adjustment:</li> </ul>                | 480-770 mm           |
| Back-rest adjustment:                                 | 0-75° (±10°)         |
| Knee-rest adjustment:                                 | 0-35° (±10°)         |
| Reverse trendelenburg:                                | 0-12°                |
| Trendelenburg:                                        | 0-12°                |
| Angle indicator:                                      | 0-90°                |
| Position line:                                        | 30°                  |
| Voltage and frequency:                                | 100-240 V · 50/60 Hz |
| <ul> <li>Plug as required (hospital grade)</li> </ul> |                      |
|                                                       |                      |