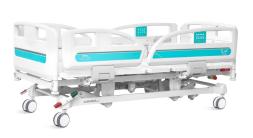

### Technical parameters

| External size (LxW):                                  | 2140x1060 mm         |
|-------------------------------------------------------|----------------------|
| Mattress platform:                                    | 1925x880 mm          |
| Safe working load:                                    | 250 kg               |
| <ul> <li>Height adjustment:</li> </ul>                | 480-770 mm           |
| Back-rest adjustment:                                 | 0-75° (±10°)         |
| Knee-rest adjustment:                                 | 0-35° (±10°)         |
| Reverse trendelenburg:                                | 0-12°                |
| Trendelenburg:                                        | 0-12°                |
| Angle indicator:                                      | 0-90°                |
| Position line:                                        | 30°                  |
| Voltage and frequency:                                | 100-240 V · 50/60 Hz |
| <ul> <li>Plug as required (hospital grade)</li> </ul> |                      |
|                                                       |                      |

## Technical configuration

| ✓ Linear motor                                                    | 4 pcs |
|-------------------------------------------------------------------|-------|
| ☑ 5'' double side castors, central locking system                 | 4 pcs |
| ☑ ABS Oasis side rail extra height                                | 1 set |
| ☑ ABS Oasis bed ends with safe lock                               | 1 set |
| ☑ Stamping forming bed platform                                   | 1 pc  |
| ☑ Plastic socket inside pp guardrail for phone or glasses         | 2 pcs |
| ☑ Patent angle indicator for back-rest and trendelenburg position | 4 pcs |
| ☑ Ø70mm wall bumper wheel                                         | 4 pcs |
| ☑ IV pole                                                         | 1 set |
| ☑ IV pole prevision                                               | 4 pcs |
| ☑ Drainage hook                                                   | 2 pcs |
| ☑ Central locking pedal                                           | 2pcs  |
| ☑ Emergency stop button                                           | 1 pc  |
| ☑ Manual CPR                                                      |       |
| ☑ Electric CPR                                                    |       |
|                                                                   |       |