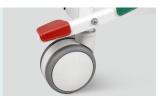

#### Wheels

Castors with TPR tire, no worn-out after running 30KM, united forming without bolts.

Pass Dynamic test: Bearing 120kg run 30KM and pass obstacles 500time.

#### Wall bumper wheel

Φ70mm bumper wheels at the outermost periphery of the bed to protect the bed and wall, anticollision and endurable.