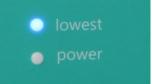

#### Lowest position indicator

The lowest position indicator design allows the medical staff to observe the bed safe position during night or long distance; blue light indicate lowest bed height, otherwise it's yellow.