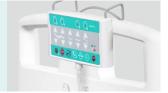

#### Hand controller

Hand controller, keep qualified after 2000 times use.

Weighing system.

Night light under the bed

Nurse control panel, hook type.

One-button for patient mobilisation position -back plate raised, double hole design on back part guardrail, which supports patient self standing.