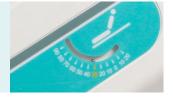

#### Angle indicator

Patent angle indicator, clearly show back-rest and tredelenbug position.

#### Siderail

4 pcs PP siderail (T20), with patent angle indicators on each one, clearly show back-rest and tredelenburg position.