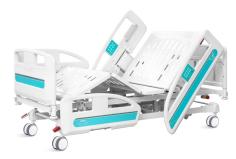

### Technical parameters

| External size (LxW):                                  | 2140x1060 mm         |
|-------------------------------------------------------|----------------------|
| Mattress platform:                                    | 1925x880 mm          |
| Safe working load:                                    | 250 kg               |
| <ul> <li>Height adjustment:</li> </ul>                | 480-770 mm           |
| Back-rest adjustment:                                 | 0-75° (±10°)         |
| Knee-rest adjustment:                                 | 0-35° (±10°)         |
| Reverse trendelenburg:                                | 0-12°                |
| Trendelenburg:                                        | 0-12°                |
| Angle indicator:                                      | 0-90°                |
| Position line:                                        | 30°                  |
| Voltage and frequency:                                | 100-240 V · 50/60 Hz |
| <ul> <li>Plug as required (hospital grade)</li> </ul> |                      |
|                                                       |                      |

## Technical configuration

| ✓ Linear motor                                                    | 4 pcs |
|-------------------------------------------------------------------|-------|
| ☑ 5'' double side castors, central locking system                 | 4 pcs |
| ☑ ABS Oasis side rail extra height                                | 1 set |
| ☑ ABS Oasis bed ends with safe lock                               | 1 set |
| ☑ Stamping forming bed platform                                   | 1 pc  |
| ☑ Plastic socket inside pp guardrail for phone or glasses         | 2 pcs |
| ☑ Patent angle indicator for back-rest and trendelenburg position | 4 pcs |
| ☑ Ø70mm wall bumper wheel                                         | 4 pcs |
| ☑ IV pole                                                         | 1 set |
| ☑ IV pole prevision                                               | 4 pcs |
| ☑ Drainage hook                                                   | 2 pcs |
| ☑ Central locking pedal                                           | 2pcs  |
| ☑ Emergency stop button                                           | 1 pc  |
| ☑ Manual CPR                                                      |       |
| ☑ Electric CPR                                                    |       |
|                                                                   |       |

#### Angle indicator

Patent angle indicator, clearly show back-rest and tredelenbug position.