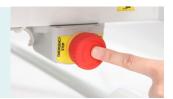

#### Safety

IEC60601 Safty Standard. One-button emergency stop switch can quickly stop all going movement.