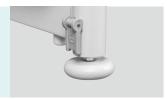

#### Wall bumper wheel

Φ70mm bumper wheels at the outermost periphery of the bed to protect the bed and wall, anticollision and endurable.