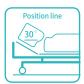

### Technical parameters

| External size (LxW):                                  | 2140x1060 mm         |
|-------------------------------------------------------|----------------------|
| Mattress platform:                                    | 1925x880 mm          |
| Safe working load:                                    | 250 kg               |
| <ul> <li>Height adjustment:</li> </ul>                | 480-770 mm           |
| Back-rest adjustment:                                 | 0-75° (±10°)         |
| Knee-rest adjustment:                                 | 0-35° (±10°)         |
| Reverse trendelenburg:                                | 0-12°                |
| Trendelenburg:                                        | 0-12°                |
| Angle indicator:                                      | 0-90°                |
| Position line:                                        | 30°                  |
| Voltage and frequency:                                | 100-240 V · 50/60 Hz |
| <ul> <li>Plug as required (hospital grade)</li> </ul> |                      |
|                                                       |                      |

#### Angle indicator

Patent angle indicator, clearly show back-rest and tredelenbug position.