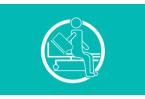

# One button mobilisation position

Respects easy patient mobilisation: One-button for patient mobilisation position -back plate raised, double hole design on back part guardrail, which supports patient self standing.

#### Great multi-care

Respects easy patient mobilisation: One-button for patient mobilisation position -back plate raised, double hole design on back part guardrail, which supports patient self standing.