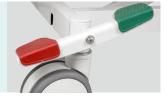

#### **Brake**

Three position braking system, transporting can maintain a straight line.