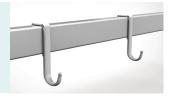

t panel, patent design, using the eccentric locking structure, one step quick removable.



#### Siderail

4 pcs PP siderail (T20), with patent angle indicators on each one, clearly show back-rest and tredelenburg position.



#### Siderail controller

Controls in the siderails: Numerous studies have shown that the built-in controller located in the head guardrail is easier to reach, allowing the patient to adjust the basic position of the bed through the controller. It is different between inside and outside, more safe and scientific.



#### Wall bumper wheel

Φ70mm bumper wheels at the outermost periphery of the bed to protect the bed and wall, anticollision and endurable.



#### IV pole

Stainless Steel Column with plastic hook.



#### Drainage hooks

Mobile plastic drainage hooks.



#### Hand controller

Hand controller, keep qualified after 2000 times use.



Weighing system.



Night light under the bed



Nurse control panel, hook type.



One-button for patient mobilisation position -back plate raised, double hole design on back part guardrail, which supports patient self standing.



One button nursing position, helping the nurse to give fast treatment in a very comfortable height.





























Design

Research

Manufacturing

Maintenance

Service



#### USA

Saikang Medical Technology, Inc. 17800 Castleton St Ste 180, City of Industry, 91748, California. Tel.: +1 949648 2776

#### United Kingdom

**UK Healthward International Ltd.**Dept. 111, 196 High Road Wood
Green, N22 8HH, London.
Tel.: +44 2032399738

#### Russia

**Saikang Medical Russia