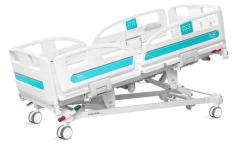

# FEATURES AND HIGHLIGHTS

### Technical parameters

| External size (LxW):                                  | 2140x1060 mm         |
|-------------------------------------------------------|----------------------|
| Mattress platform:                                    | 1925x880 mm          |
| Safe working load:                                    | 250 kg               |
| <ul> <li>Height adjustment:</li> </ul>                | 480-770 mm           |
| Back-rest adjustment:                                 | 0-75° (±10°)         |
| Knee-rest adjustment:                                 | 0-35° (±10°)         |
| Reverse trendelenburg:                                | 0-12°                |
| Trendelenburg:                                        | 0-12°                |
| Angle indicator:                                      | 0-90°                |
| Position line:                                        | 30°                  |
| Voltage and frequency:                                | 100-240 V · 50/60 Hz |
| <ul> <li>Plug as required (hospital grade)</li> </ul> |                      |
|                                                       |                      |