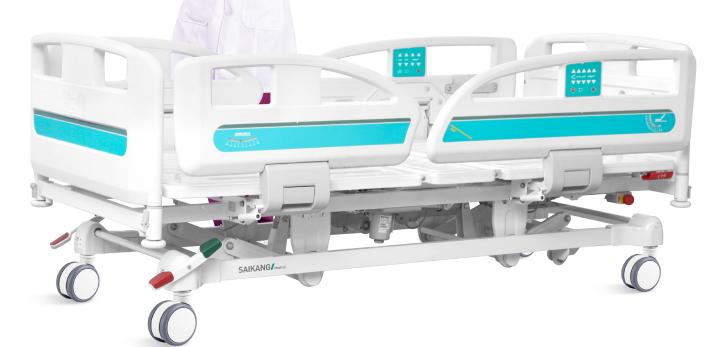

Oasis Series

MULTIFUNCTIONAL ELECTRIC BED

Registration code: SKD-C

SAIKANG/Medical

Healthier your life

# FEATURES AND HIGHLIGHTS

### Technical parameters

| External size (LxW):                                  | 2140x1060 mm         |
|-------------------------------------------------------|----------------------|
| Mattress platform:                                    | 1925x880 mm          |
| Safe working load:                                    | 250 kg               |
| <ul> <li>Height adjustment:</li> </ul>                | 480-770 mm           |
| Back-rest adjustment:                                 | 0-75° (±10°)         |
| Knee-rest adjustment:                                 | 0-35° (±10°)         |
| Reverse trendelenburg:                                | 0-12°                |
| Trendelenburg:                                        | 0-12°                |
| Angle indicator:                                      | 0-90°                |
| Position line:                                        | 30°                  |
| Voltage and frequency:                                | 100-240 V · 50/60 Hz |
| <ul> <li>Plug as required (hospital grade)</li> </ul> |                      |
|                                                       |                      |