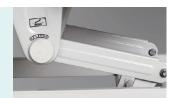

#### Go button

Use the GO button to activate the bed; protects the patient against an injury caused by any unintentional movement of the bed. Control system is automatically locked after 3 min.