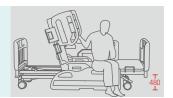

One button nursing position, helping the nurse to give fast treatment in a very comfortable height.

Design

Research

Manufacturing

Maintenance

Service