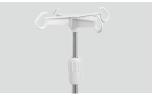

P head&foot board(Y19), with medical record card on foot panel, patent design, using the eccentric locking structure, one step quick removable.



#### Siderail

4 pcs PP siderail (T20), with patent angle indicators on each one, clearly show back-rest and tredelenburg position.



#### Siderail controller

Controls in the siderails: Numerous studies have shown that the built-in controller located in the head guardrail is easier to reach, allowing the patient to adjust the basic position of the bed through the controller. It is different between inside and outside, more safe and scientific.



#### Wall bumper wheel

Φ70mm bumper wheels at the outermost periphery of the bed to protect the bed and wall, anticollision and endurable.



#### IV pole

Stainless Steel Column with plastic hook.



#### Drainage hooks

Mobile plastic drainage hooks.



#### Hand controller

Hand controller, keep qualified after 2000 times use.



Weighing system.



Night light under the bed



Nurse control panel, hook type.



One-button for patient mobilisation position -back plate raised, double hole design on back part guardrail, which supports patient self standing.



One button nursing position, helping the nurse to give fast treatment in a very comfortable height.





























Design

Research

Manufacturing

Maintenance

Service



#### USA

Saikang Medical Technology, Inc. 17800 Castleton St Ste 180, City of Industry, 91748, California. Tel.: +1 949648 2776

#### United Kingdom

**UK Healthward International Ltd.**Dept. 111, 196 High Road Wood
Green, N22 8HH, London.
Tel.