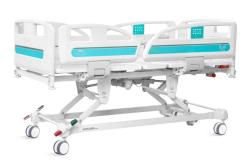

Oasis Series

MULTIFUNCTIONAL ELECTRIC BED

Registration code: SKD-C

SAIKANG/Medical

Healthier your life

# FEATURES AND HIGHLIGHTS

### Technical parameters

| External size (LxW):                                  | 2140x1060 mm         |
|-------------------------------------------------------|----------------------|
| Mattress platform:                                    | 1925x880 mm          |
| Safe working load:                                    | 250 kg               |
| <ul> <li>Height adjustment:</li> </ul>                | 480-770 mm           |
| Back-rest adjustment:                                 | 0-75° (±10°)         |
| Knee-rest adjustment:                                 | 0-35° (±10°)         |
| Reverse trendelenburg:                                | 0-12°                |
| Trendelenburg:                                        | 0-12°                |
| Angle indicator:                                      | 0-90°                |
| Position line:                                        | 30°                  |
| Voltage and frequency:                                | 100-240 V · 50/60 Hz |
| <ul> <li>Plug as required (hospital grade)</li> </ul> |                      |
|                                                       |                      |