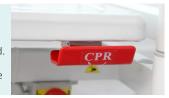

#### CPR

CPR emergency reset handle to immediately flatten the bed back part; located on both sides of the bed. Electric CPR button is setted inside control panel, one button to make the back plate flat.