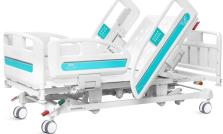

# One button mobilisation position

Respects easy patient mobilisation: One-button for patient mobilisation position -back plate raised, double hole design on back part guardrail, which supports patient self standing.

#### Great multi-care

Respects easy patient mobilisation: One-button for patient mobilisation position -back plate raised, double hole design on back part guardrail, which supports patient self standing.