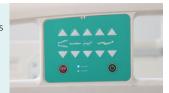

#### Siderail controller

Controls in the siderails: Numerous studies have shown that the built-in controller located in the head guardrail is easier to reach, allowing the patient to adjust the basic position of the bed through the controller. It is different between inside and outside, more safe and scientific.

#### Hand controller

Hand controller, keep qualified after 2000 times use.

Weighing system.

Night light under the bed

Nurse control panel, hook type.

One-button for patient mobilisation position -back plate raised, double hole design on back part guardrail, which supports patient self standing.