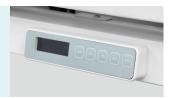

#### Siderail controller

Controls in the siderails: Numerous studies have shown that the built-in controller located in the head guardrail is easier to reach, allowing the patient to adjust the basic position of the bed through the controller. It is different between inside and outside, more safe and scientific.